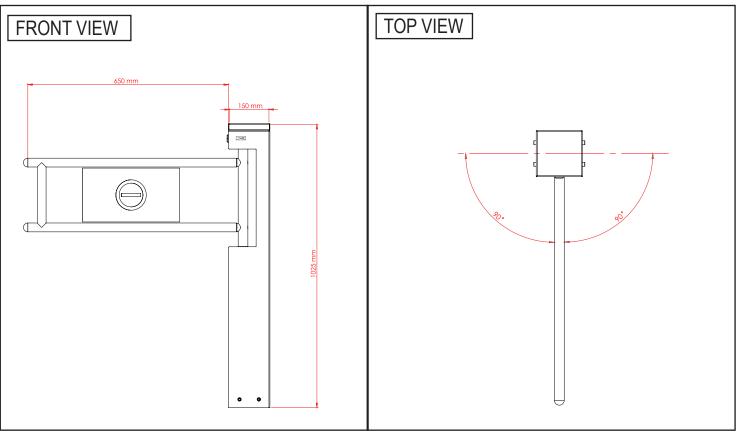

g *                                                                                                                                                                                                         |
| Logo print on the flaps * | Uninterrupted power supply (UPS) *                                                                                                                                                                                                |
| Card reader system *      | SCADA or any control system: It is possible to change<br>and check the position of the turnstile with a touch<br>screen control panel. Optima cloud. To control gate<br>operator by mobile devices (ios android), computer, etc * |

#### (Accessories marked with (\*) are optional.)

# MAIN BODY MEASUREMENTS