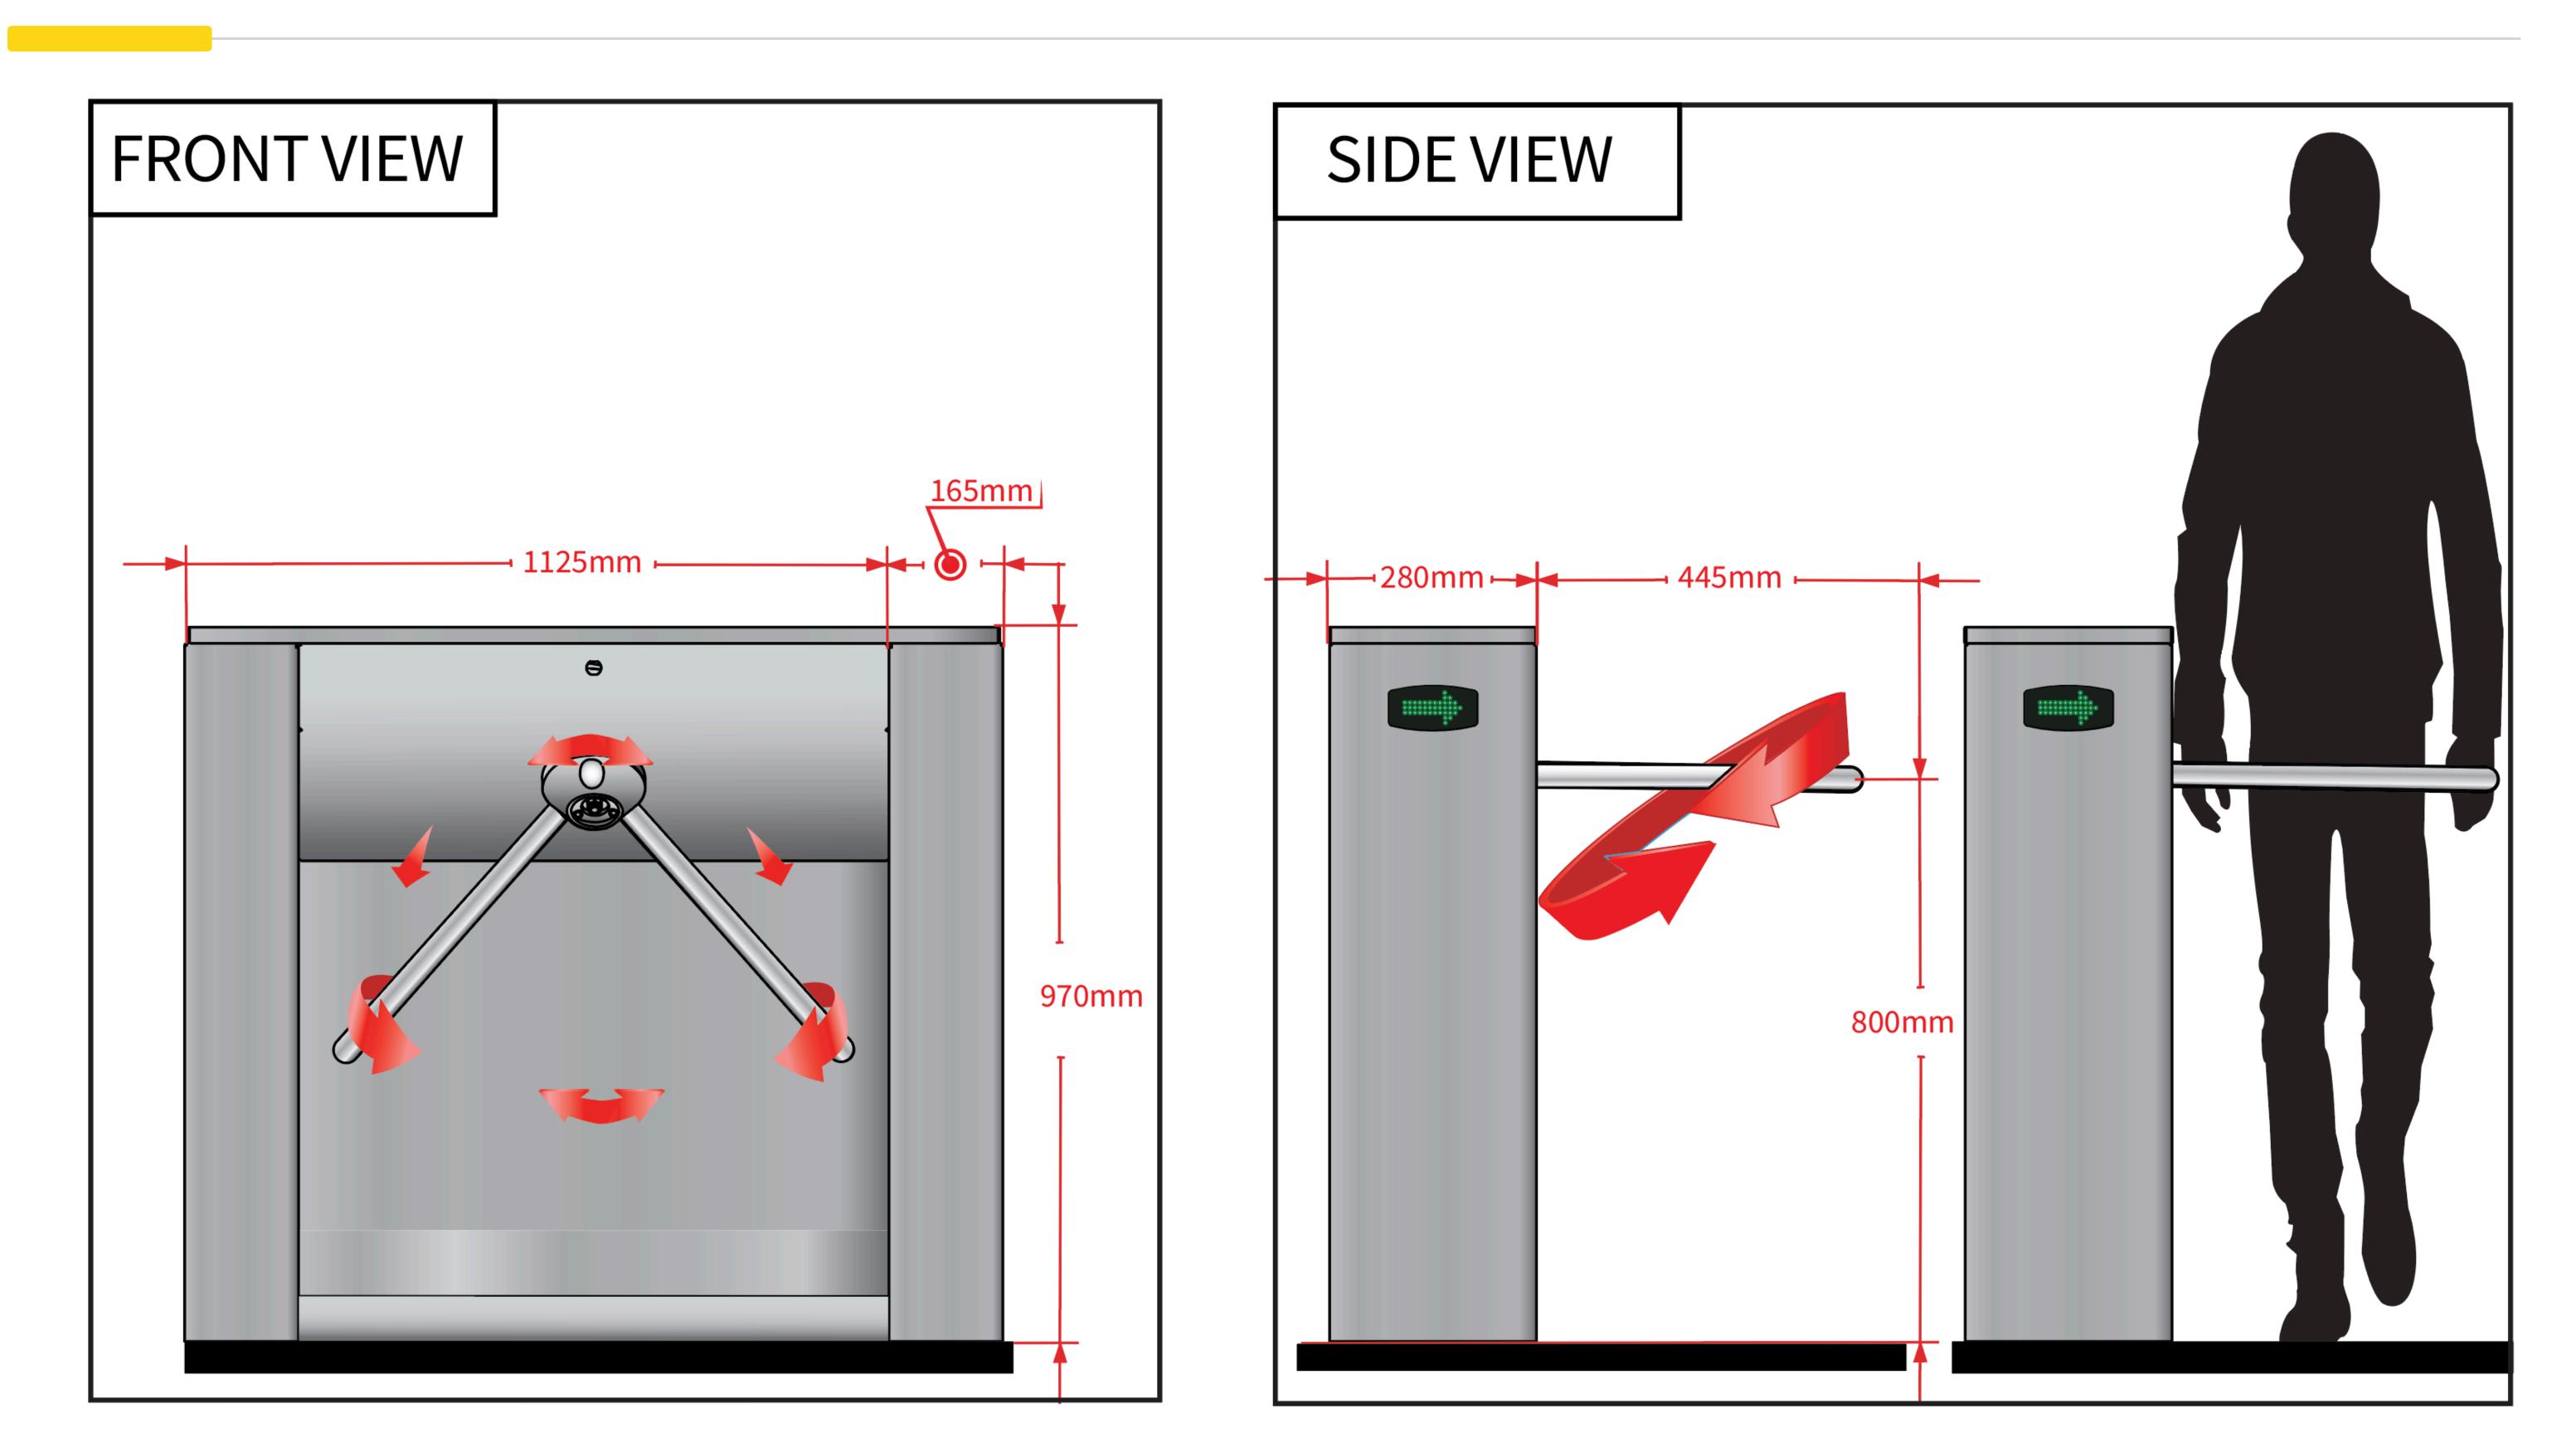

ower Consumption 100 W (Max).

### **OPTIONAL ACCESSORIES**

- → AISI 316 Stainless Steel option.
- Anti-panic dropping arms.
- Push button box.
- ➡ Motor-driven mechanism.
- → Alarm sensor to detect crawling under the arms.
  - Alarm sensor to detect jumping over the arms.
- Sound signaling device (buzzer).
  - Digital Counter.

## **TYPE DESCRIPTION**

- Coin mechanism and coins.
- Stainless steel railing.
- Uninterrupted power supply (UPS).
- SCADA or any control system: It is possible to change and check the position of turnstile with touch screen control panel, mobile devices (ios-android), computer, etc.

 $\rightarrow$ 

- V300-001 Electromechanical; Cabinet AISI 304 Quality Stainless Steel.
- V300-010 Mechanical; Cabinet AISI 304 Quality Stainless Steel.

# MAIN BODY MEASUREMENTS





шшш.optima.tc