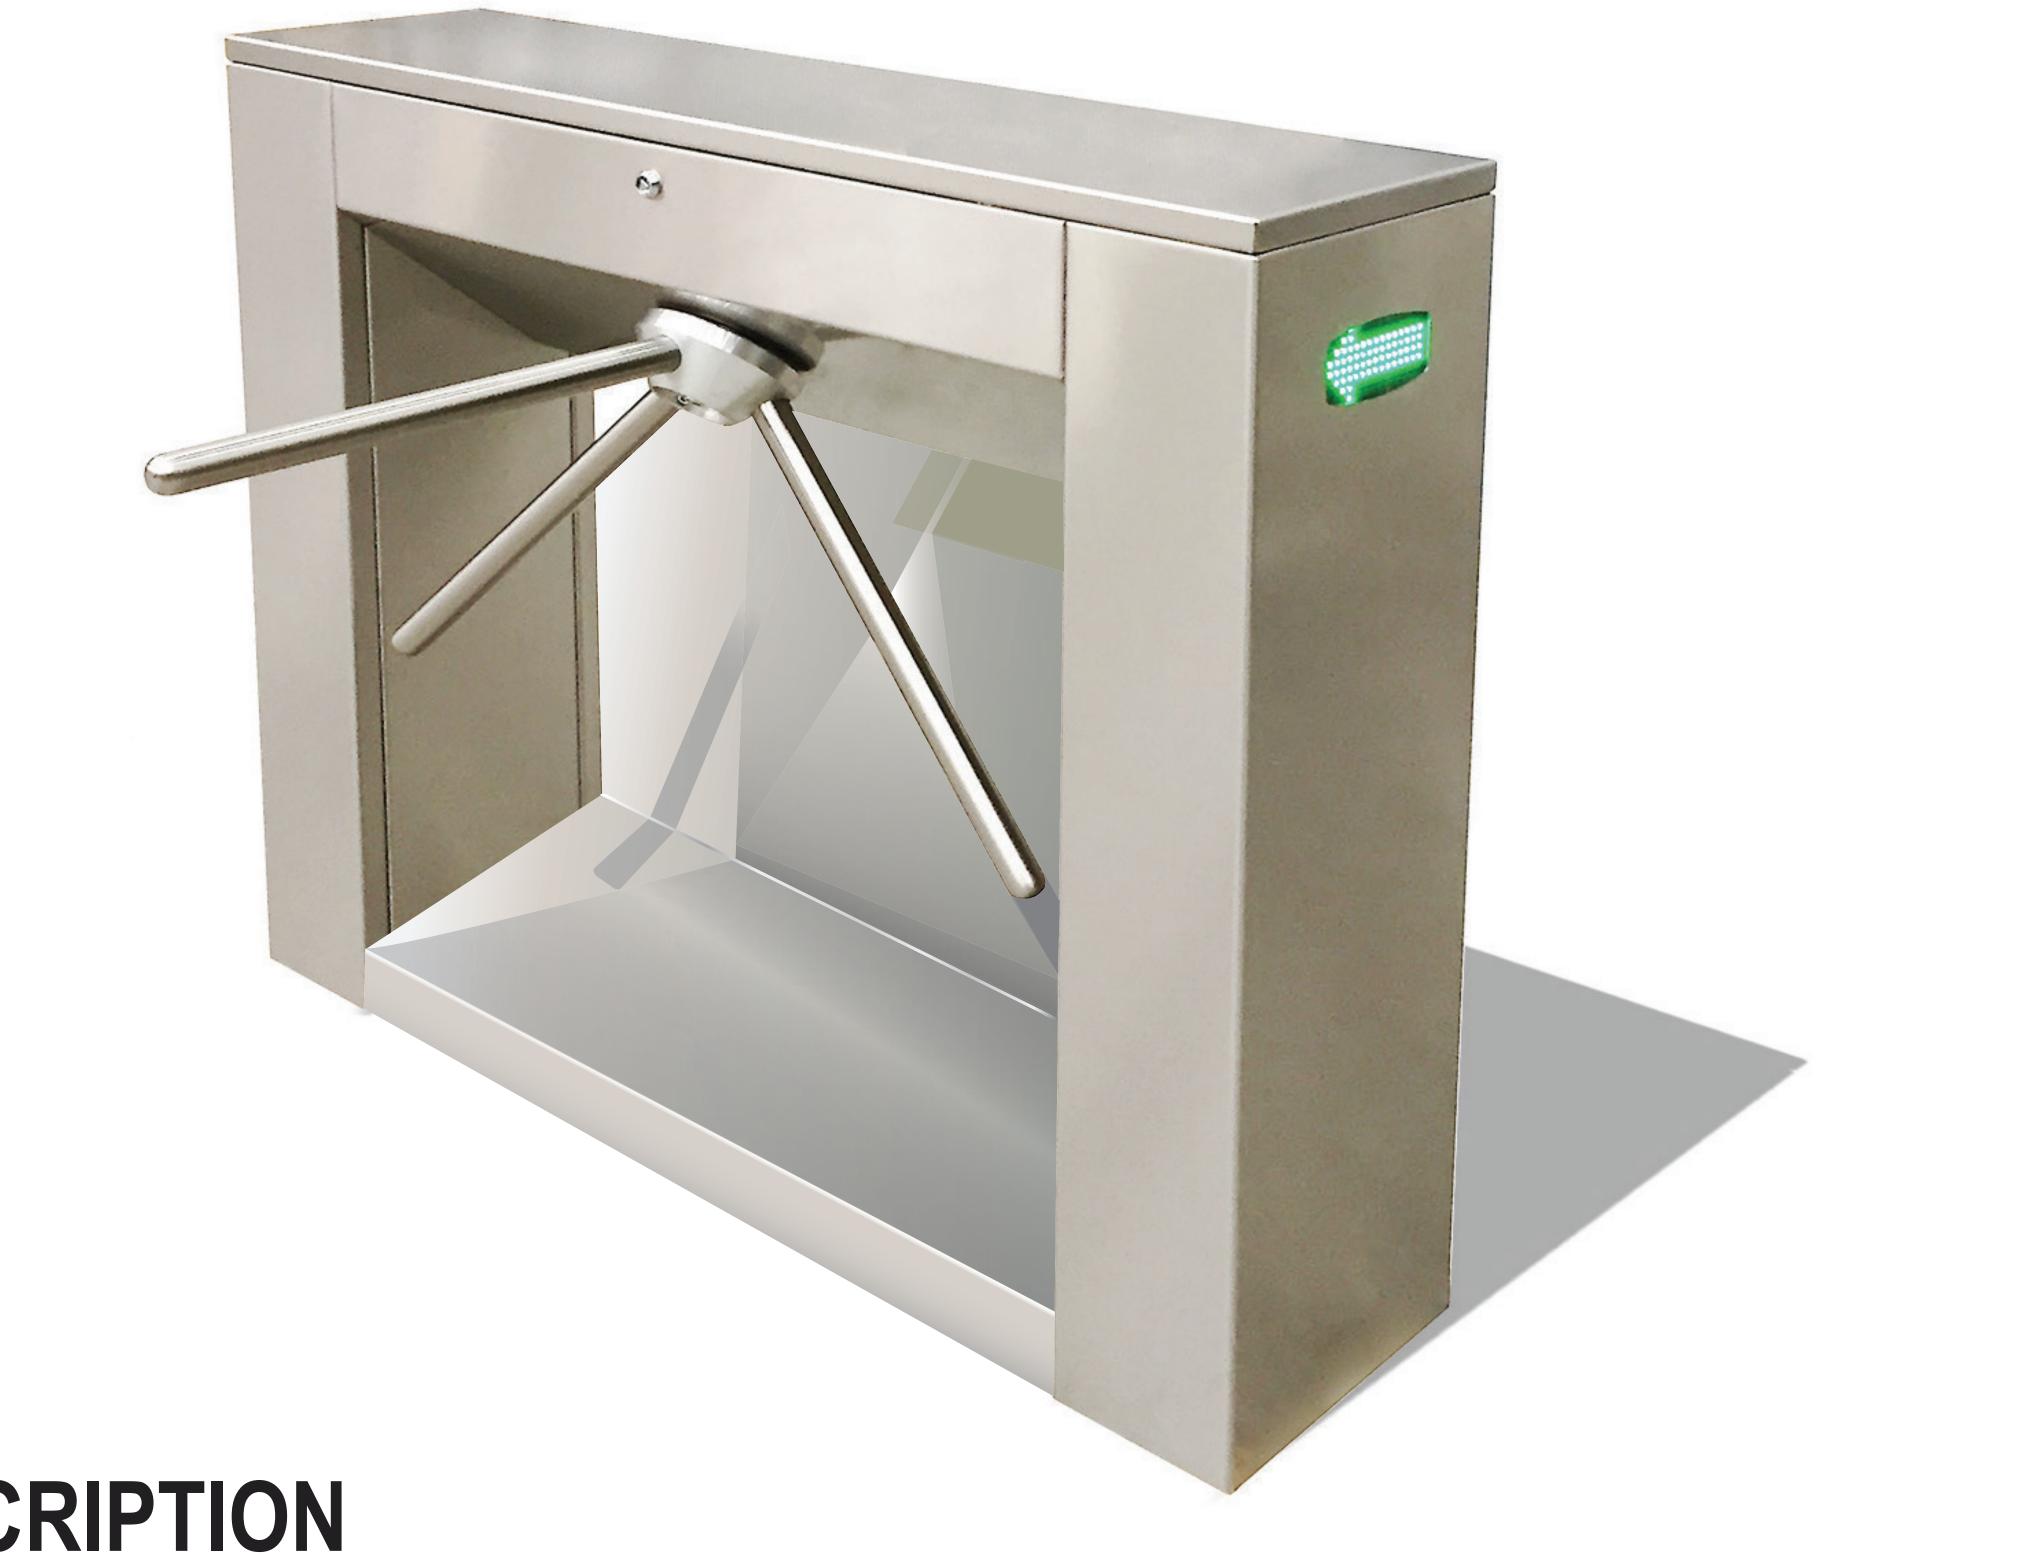

## **GENERAL DESCRIPTION**

Optima V300 provides aesthetic and effective control of entry or exit at kinds of toll collection systems like train/metro stations, and access control for commercial centers, stadiums, schools, government, and private sector buildings, etc.

# SYSTEM SPECIFICATIONS

- → The main body, arms, rotor, and top cover are AISI 304-Grade stainless steel.
- The top cover is steel and removable for easy maintenance.
- Direction control is maintained by the Optima Control card.
- Low power consumption and silent running.
- Compatible with all access control systems.
- A locking-sub mechanism prevents the rotor from turning backward after 30 degrees of rotation.
- Open-end of the arms closed by plastic caps.
- Suitable for indoor and outdoor use.
- → Self-centering design enables the arms to stand at the correct position at every turn.