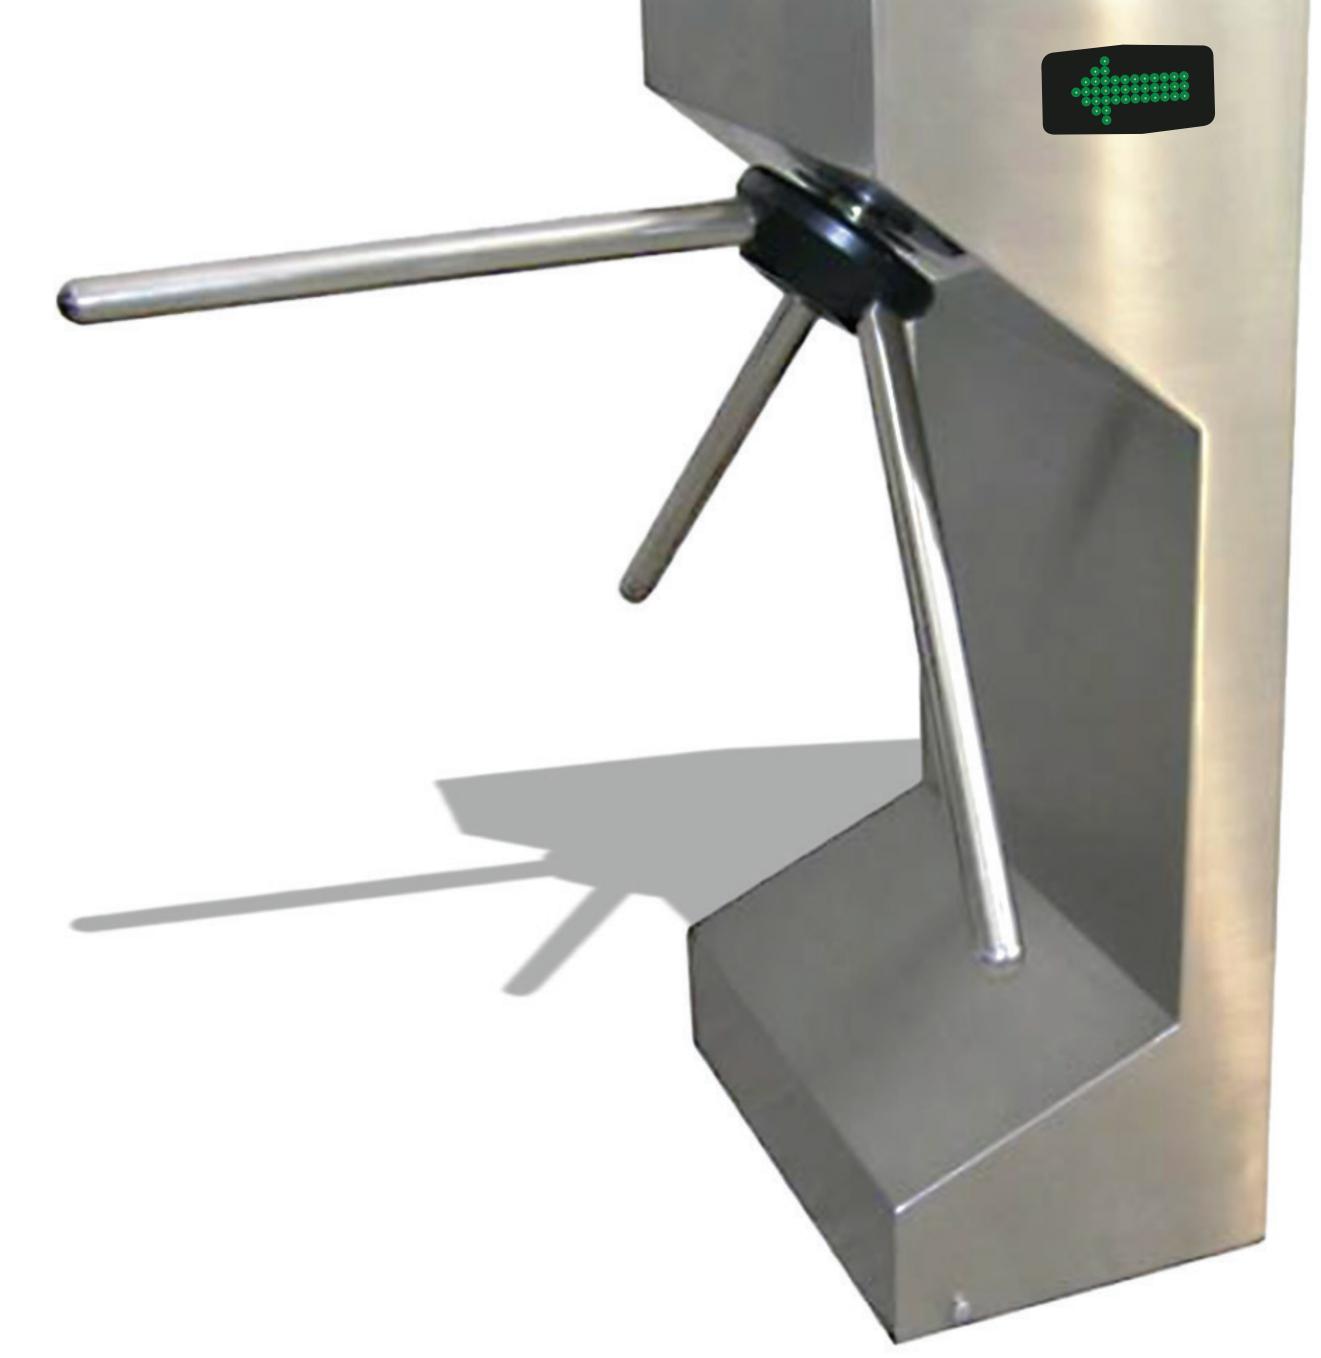

#### SECURITY SYSTEMS | V100 TRIPOD TURNSTILE

## **GENERAL DESCRIPTION**

Optima V100 provides aesthetic and effective control of entry or exit at kinds of toll collection systems like train/metro stations, and access control for commercial centers, stadiums, schools, government, and private sector buildings, etc.

## SYSTEM SPECIFICATIONS

- The main body, arms, rotor, and top cover are AISI 304-Grade stainless steel.
- The top cover is steel and removable for easy maintenance.
- Direction control is maintained by the Optima Control card.
- Low power consumption and silent running.
- Compatible with all access control systems.
- A locking-sub mechanism prevents the rotor from turning backward after 30 degrees of rotation.
- Open-end of the arms closed by plastic caps.
- Suitable for indoor and outdoor use.
- Self-centering design enables the arms to stand at the correct position at every turn.