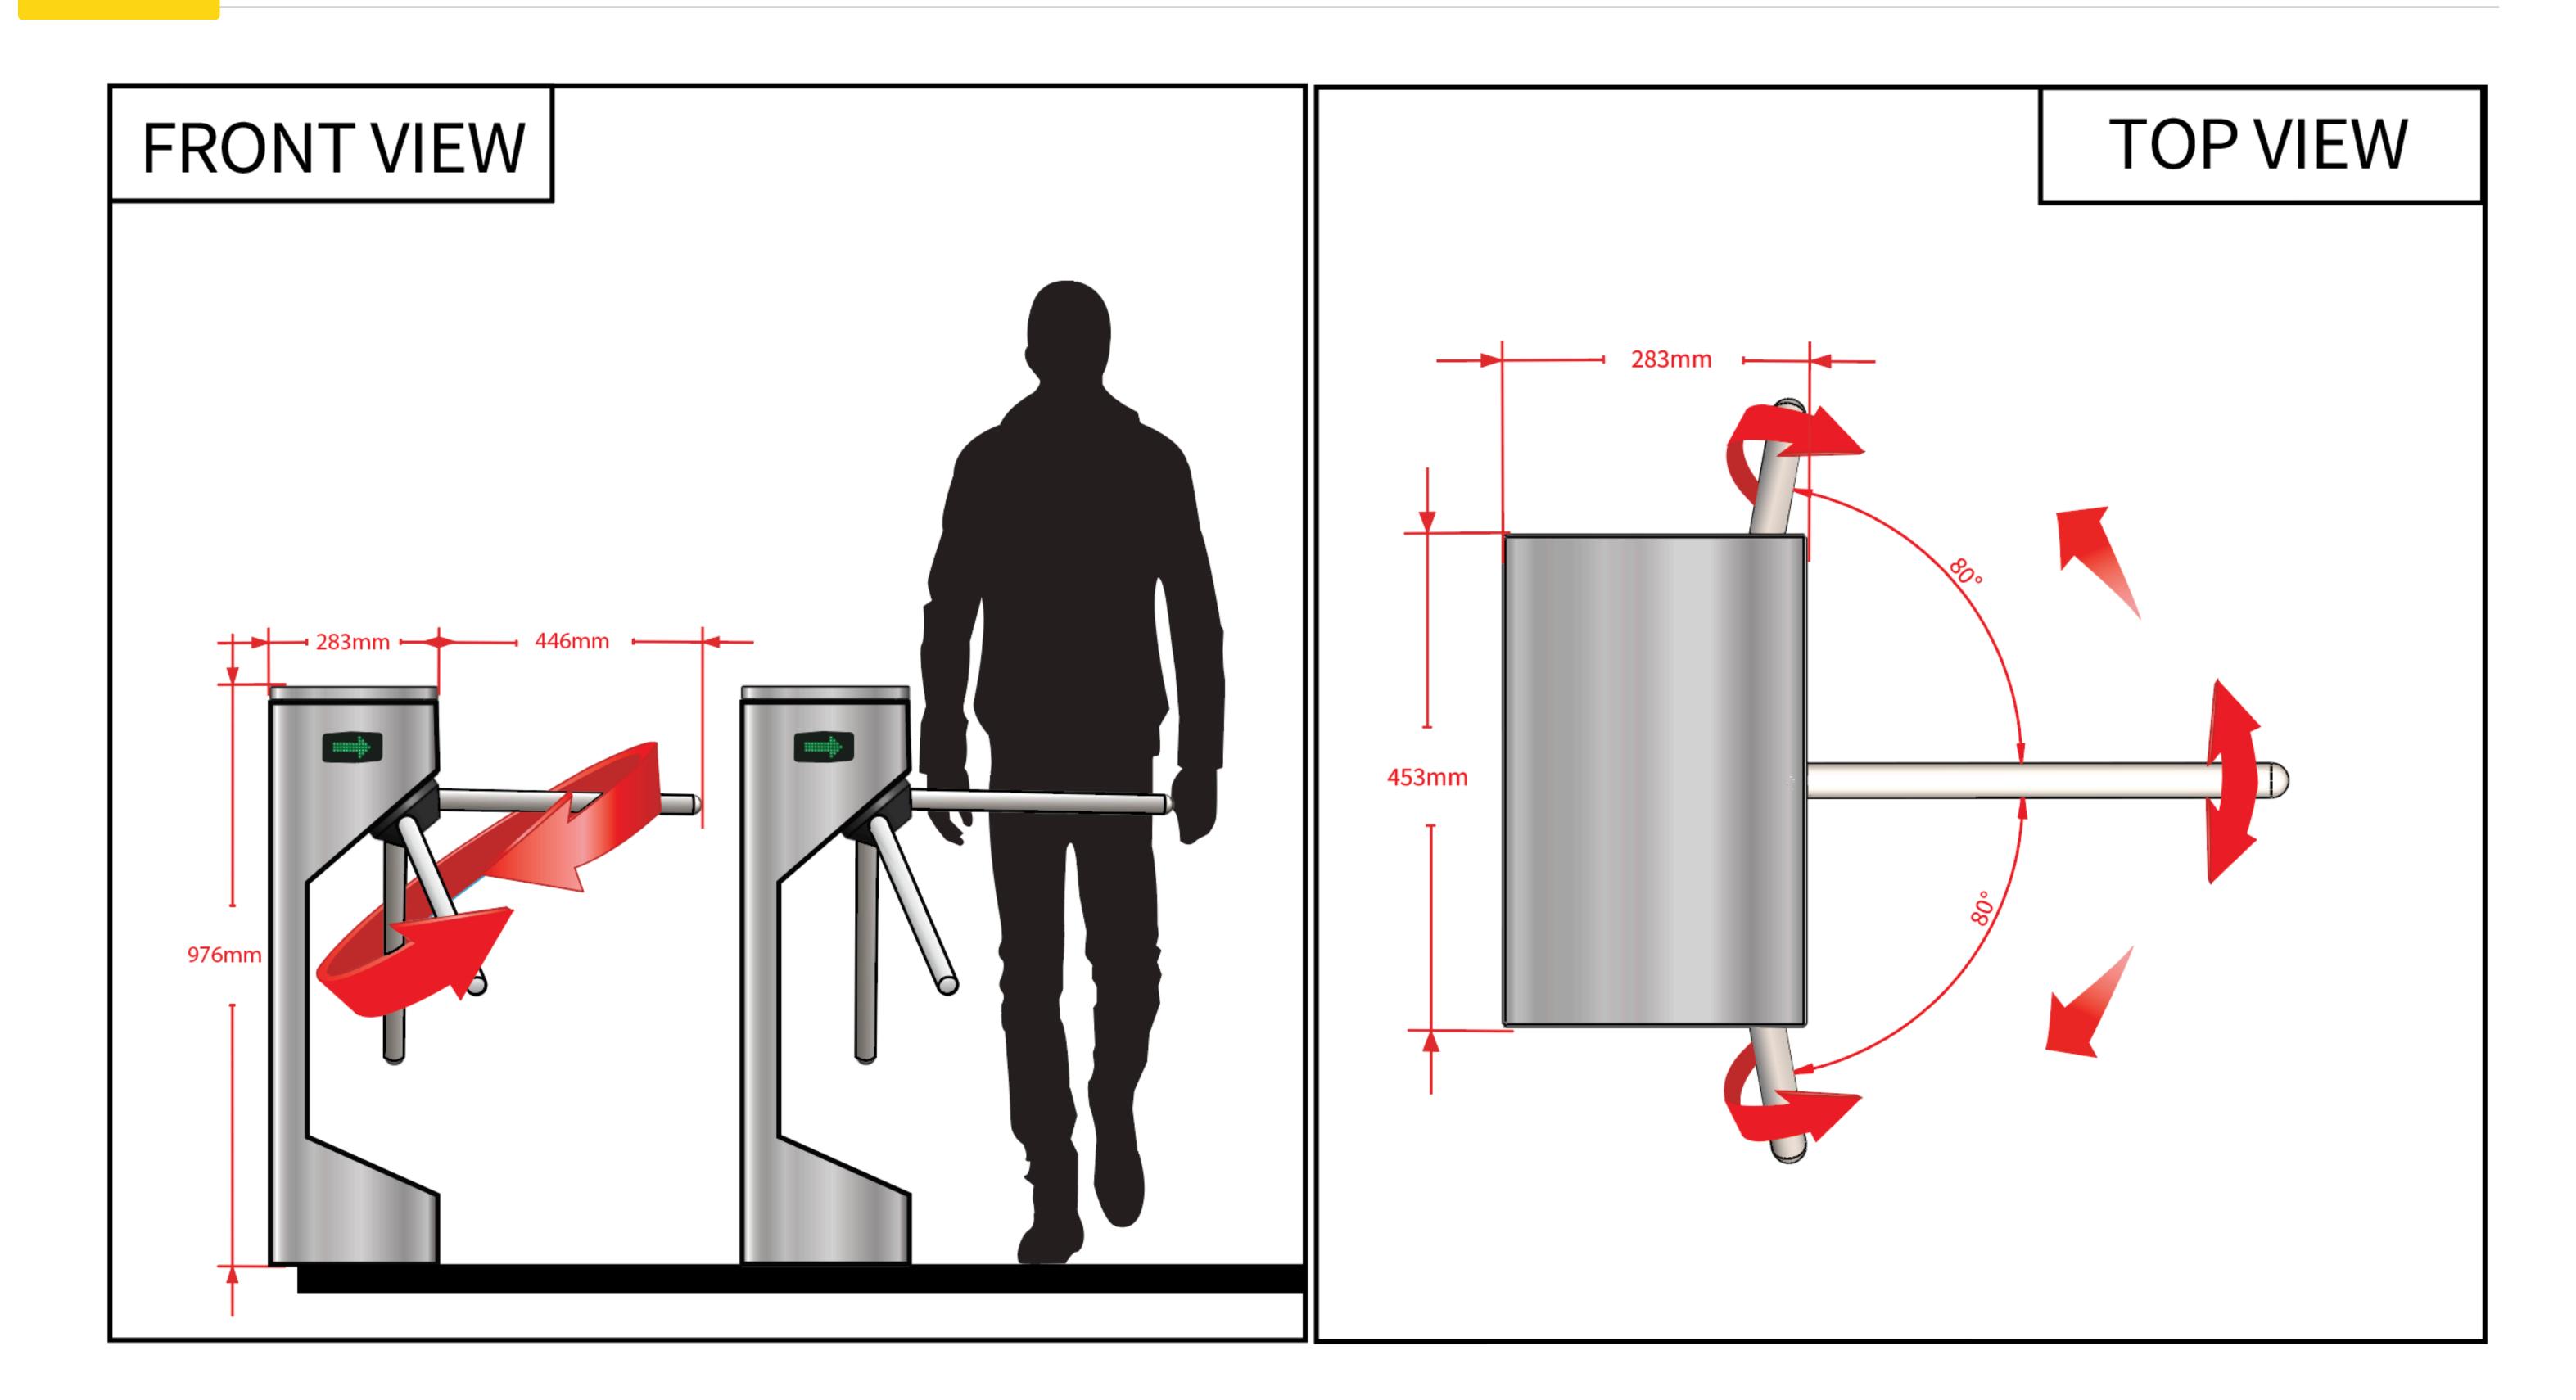

e, 50-60 Hz.

→ Power Consumption 100 W (Max).

### **OPTIONAL ACCESSORIES**

- → AISI 316 Stainless Steel option.
- Anti-panic dropping arms.
- Push button box.
- ➡ Motor-driven mechanism.
- → Alarm sensor to detect crawling under the arms.
- → Alarm sensor to detect jumping over the arms.
- Sound signaling device (buzzer).
- Digital Counter.

## **TYPE DESCRIPTION**

- Coin mechanism and coins.
- Stainless steel railing.
- Uninterrupted power supply (UPS).
- SCADA or any control system: It is possible to change and check the position of turnstile with touch screen control panel, mobile devices (ios-android), computer, etc.

- V100-001 Electromechanical; Cabinet AISI 304 Quality Stainless Steel.
- → V100-010 Mechanical; Cabinet AISI 304 Quality Stainless Steel.

# MAIN BODY MEASUREMENTS





2

шшш.optima.tc