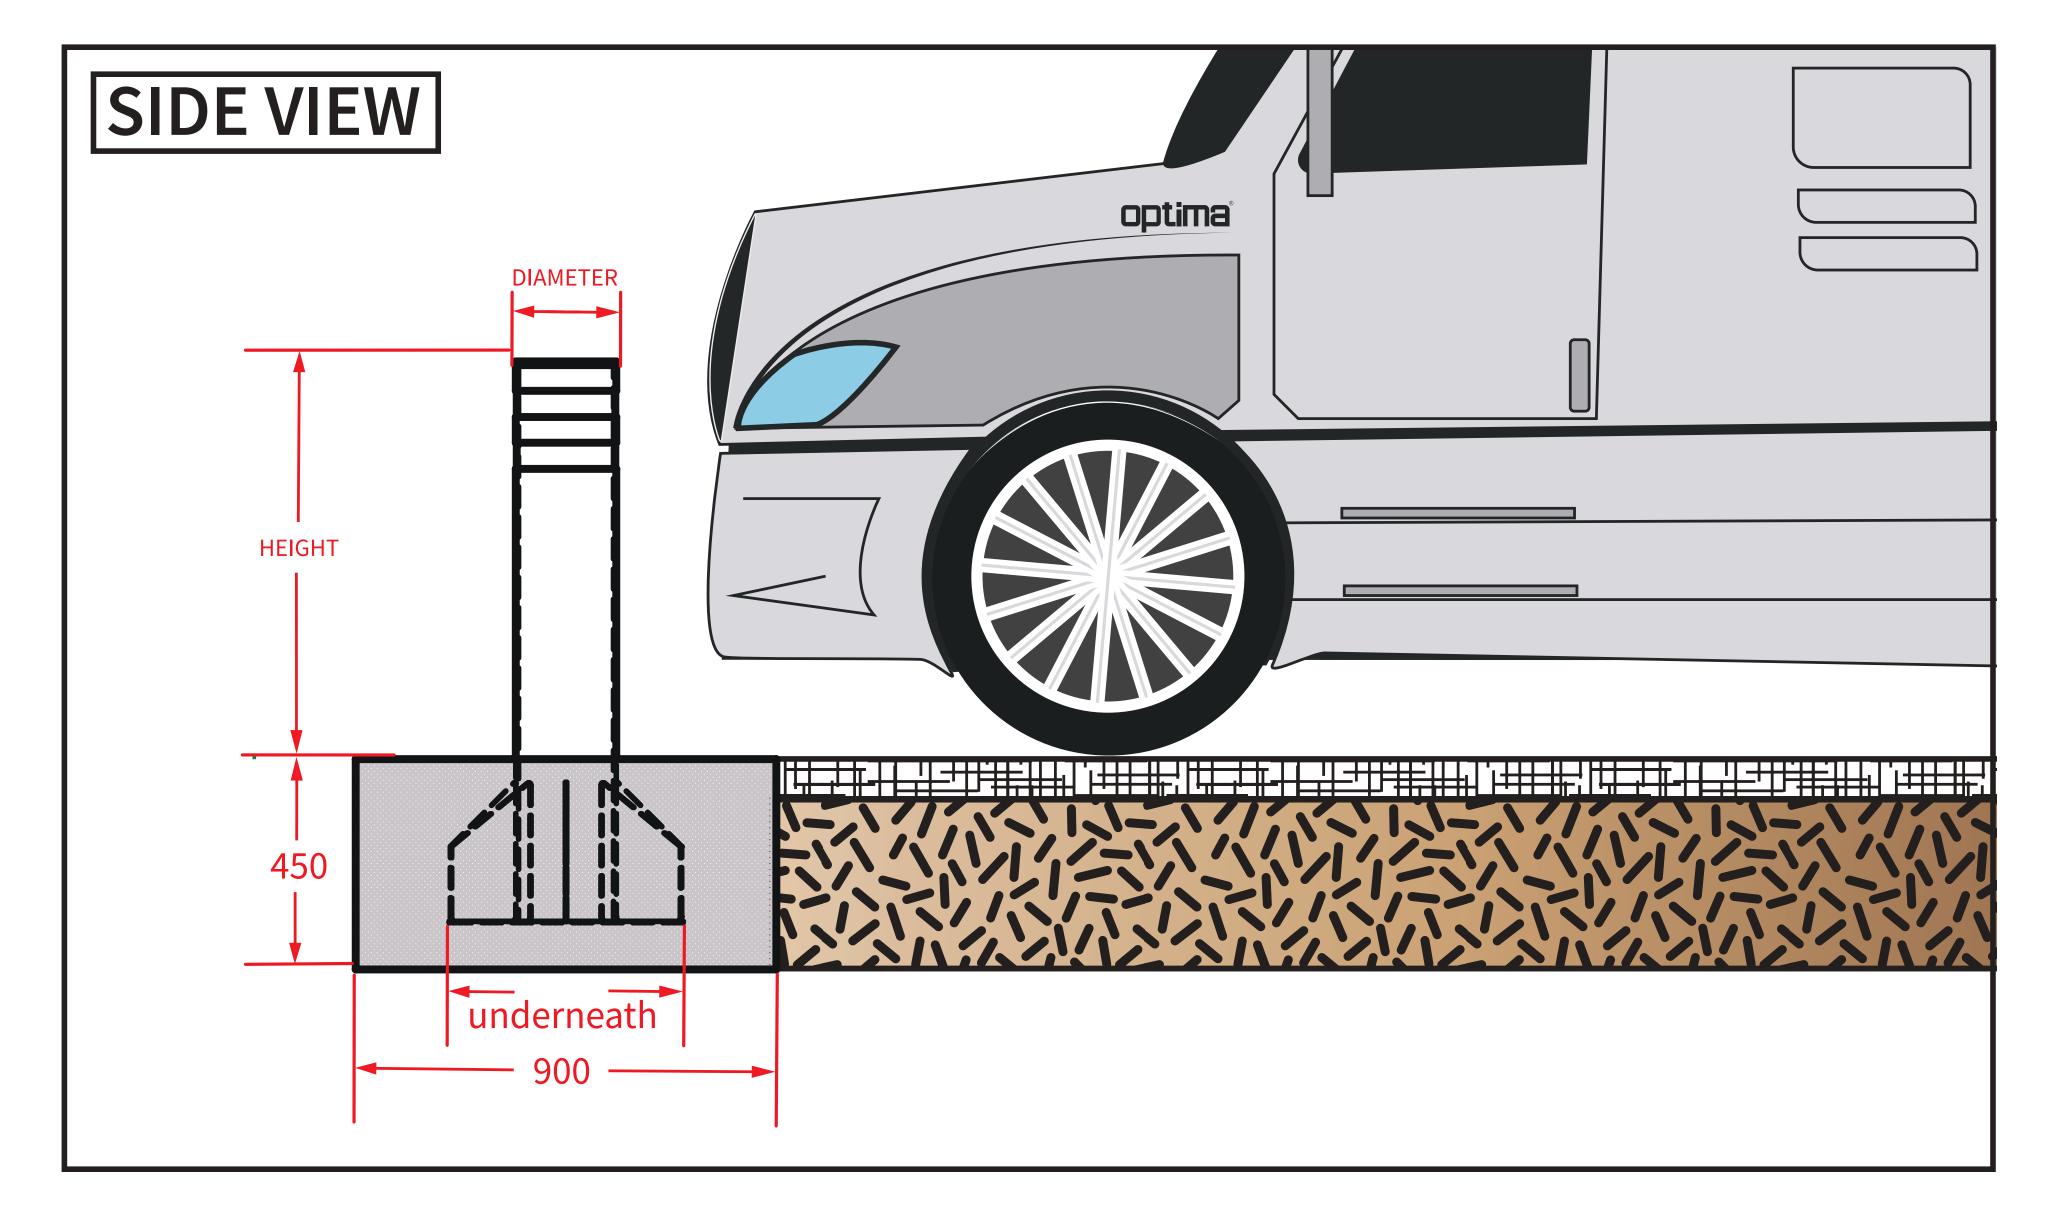

#### MAIN BODY FOUNDATION DIMENSIONS

шшш.optima.tc

## FEATURES IN FIXED BOLLARD

→ The diameter of the bollard is Ø100-168-219-273-324-355mm.

- → Height is 500 mm to 1250mm. The embedded portion is 300mm.
- Material: Carbon steel Core with AISI 316 Stainless Steel Sleeve.
- Two lines of reflective strips (with optional colors).