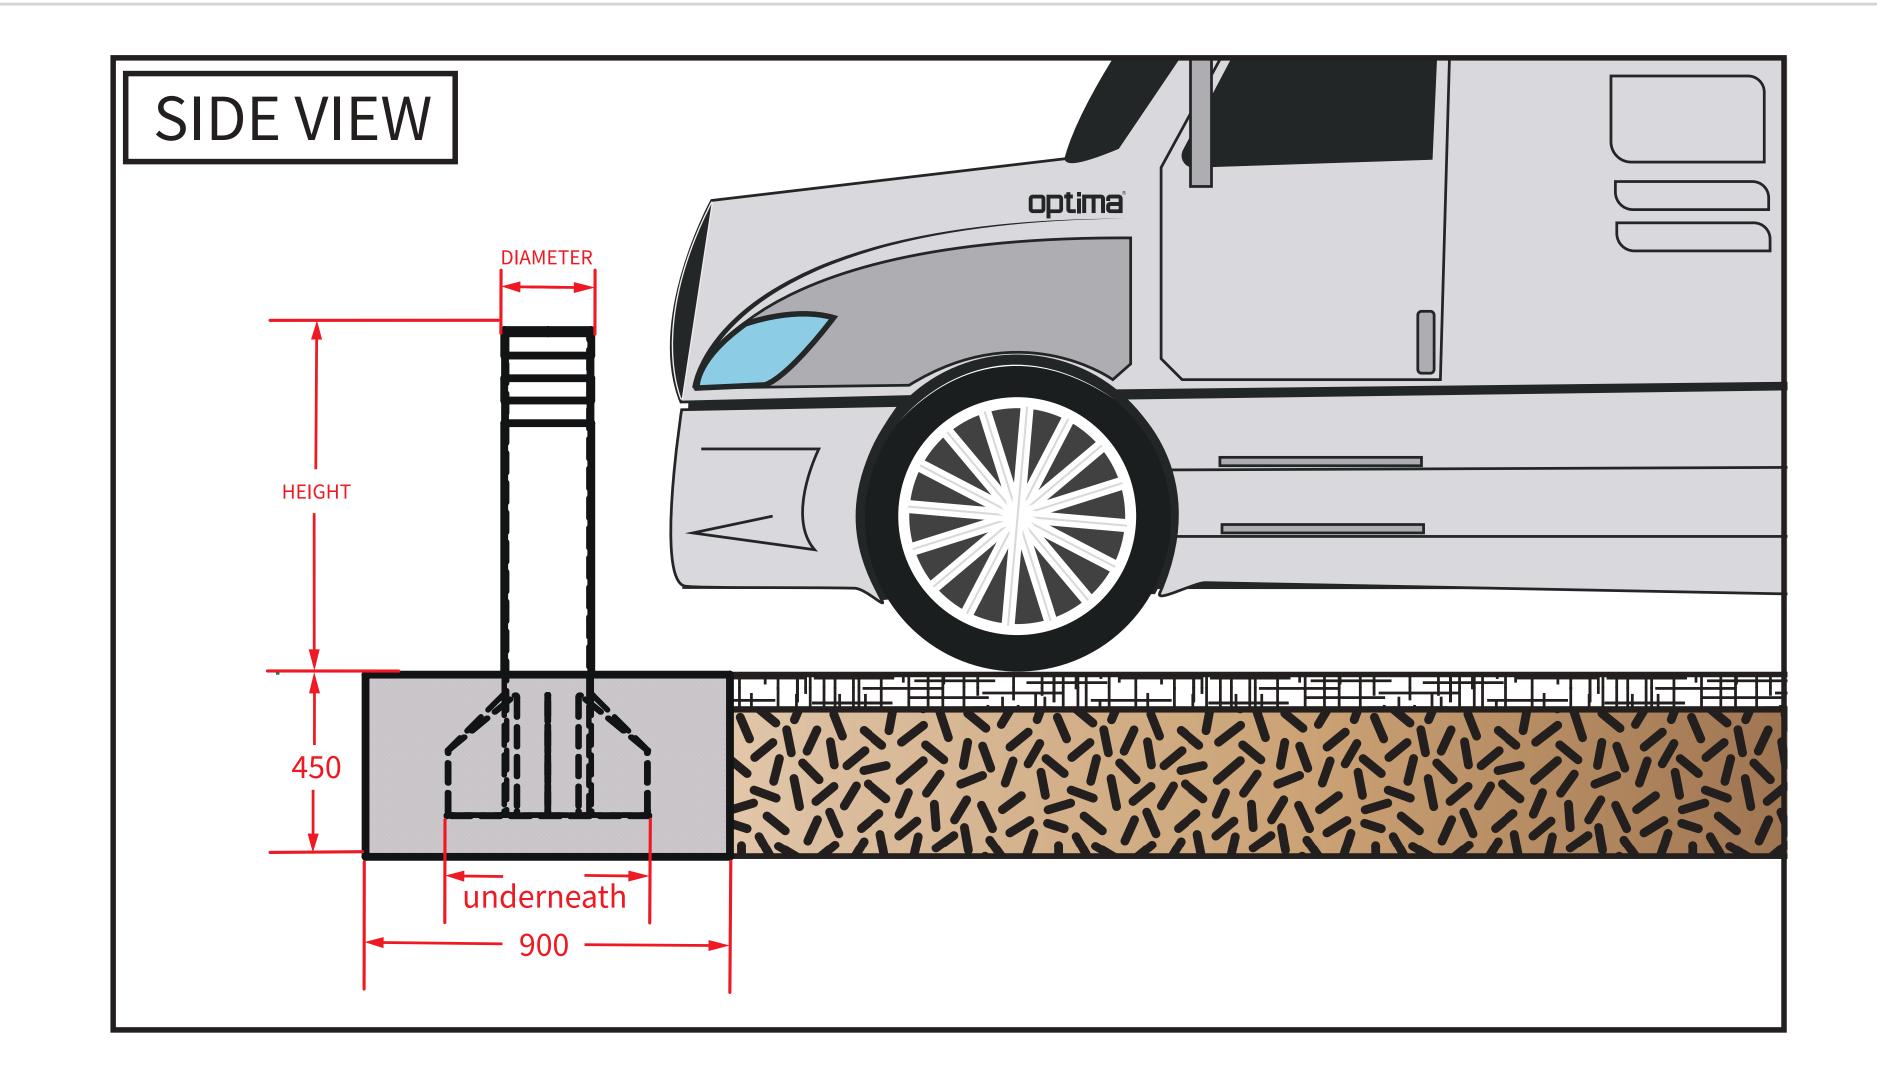

### MAIN BODY FOUNDATION DIMENSIONS

## FEATURES IN FIXED BOLLARD

- Diameter of the bollard is Ø100-168-219-273-324-355mm.
- Height is 500 mm to 1250mm. Embeded portion is 300mm.
- → Material: Hardened Steel.
- Hot dipped galvanized painted with yellow and black stripes.