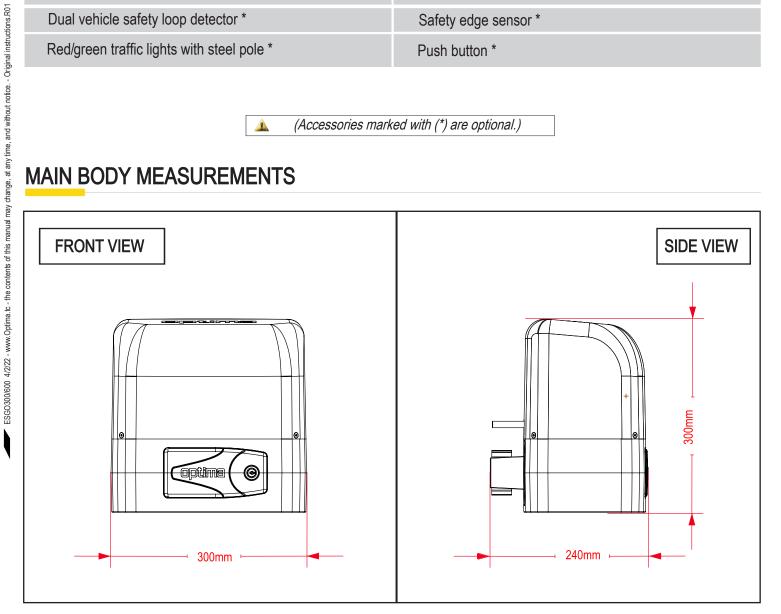

wer supply (UPS). *                                                   |  |
| Scada or any control system: It is possible to change and check the position of gate with touch screen control panel. * | Optima Cloud. To control gate operator by mobile devices (ios-android), computer,etc. * |  |
| Dual vehicle safety loop detector *                                                                                     | Safety edge sensor *                                                                    |  |
| Red/green traffic lights with steel pole *                                                                              | Push button *                                                                           |  |

(Accessories marked with (\*) are optional.)

## MAIN BODY MEASUREMENTS